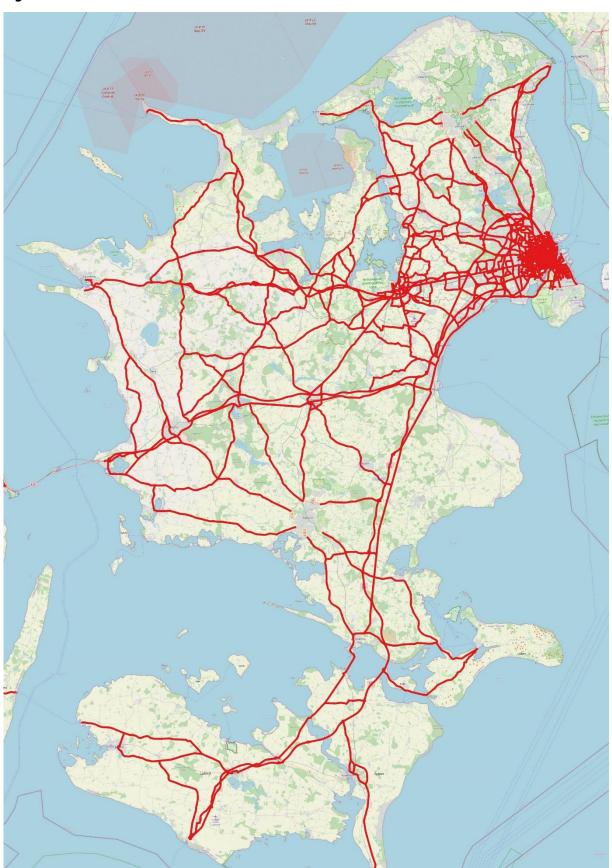

## 2 FIGURES

Figure 1. The tolled road network in Denmark (the KmToll Domain)

Figure 2. Tolled roads in Jutland

Figure 3. Tolled roads on the island of Funen

Figure 4. Tolled roads on Zealand

Figure 5. Tolled roads on the island of Bornholm

Figure 1. Tolled road network in Denmark (the KmToll Domain)

Annex A (Tolled Road Network)
Annex to the EETS Domain Statement concerning the Danish Kilometer Tolling Scheme

Page **6** of **9** Page:

Figure 2. Tolled roads in Jutland