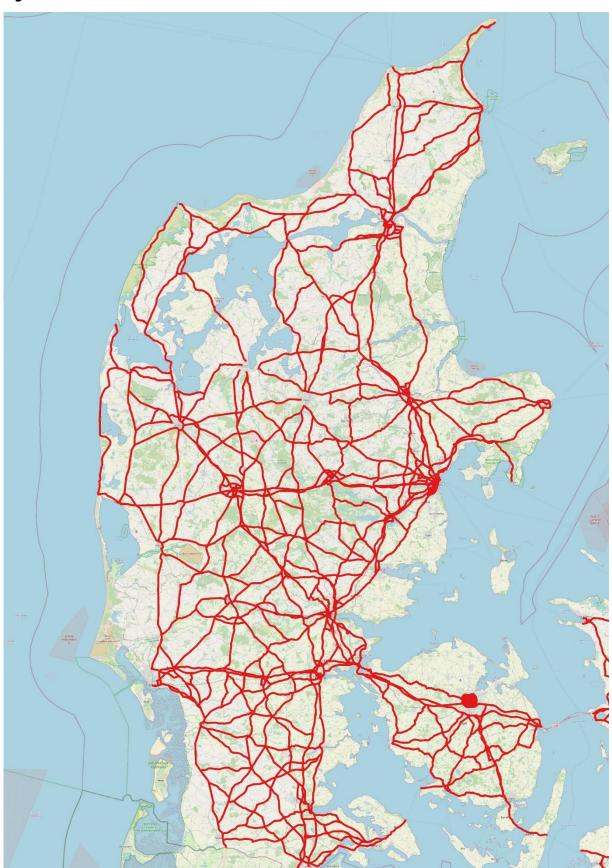

## 2 FIGURES

Figure 1. The tolled road network in Denmark (the KmToll Domain)

Figure 2. Tolled roads in Jutland

Figure 3. Tolled roads on the island of Funen

Figure 4. Tolled roads on Zealand

Figure 5. Tolled roads on the island of Bornholm

Figure 1. Tolled road network in Denmark (the KmToll Domain)

Annex A (Tolled Road Network)
Annex to the EETS Domain Statement concerning the Danish Kilometer Tolling Scheme

Page **6** of **9** Page:

Figure 2. Tolled roads in Jutland