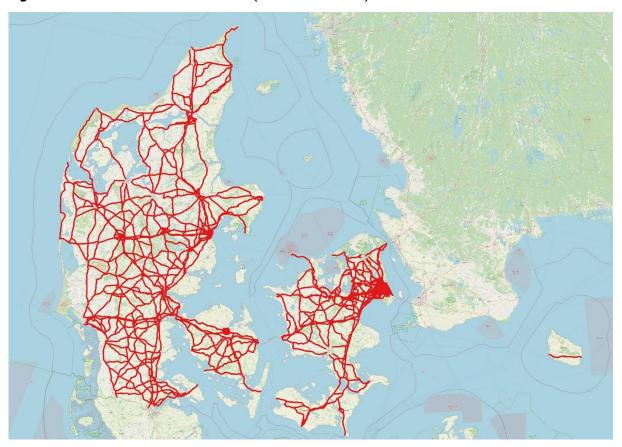

## 2 FIGURES

Figure 1. The tolled road network in Denmark (the KmToll Domain)

Figure 2. Tolled roads in Jutland

Figure 3. Tolled roads on the island of Funen

Figure 4. Tolled roads on Zealand

Figure 5. Tolled roads on the island of Bornholm

Figure 1. Tolled road network in Denmark (the KmToll Domain)

Annex A (Tolled Road Network)
Annex to the EETS Domain Statement concerning the Danish Kilometer Tolling Scheme

Page **6** of **9** Page:

Figure 2. Tolled roads in Jutland